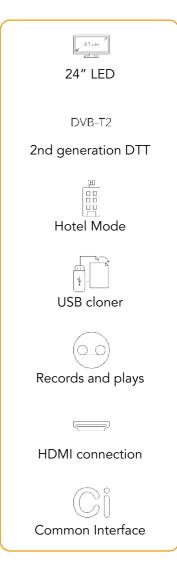

## 24SUNDTS19

TV/

24" HD LED TV well equipped. In addition to have HD DVB-T and hotel mode with USB cloning it also has Common Interface and HDMI connection; among other audio and video connections to enjoy your favorite programs.

## **Features**

LED 24" - 61 cm. Res.: 1366 x 768 píxels - HD. TDT HD (H.264) and analogic. Integrated EPG.

 $\label{eq:Multimedia} \mbox{Multimedia, teletext, hotel mode, USB cloner and OSD.}$ 

Auto power off timer and parental control.

PVR: Record and play through USB.

Video (MKV, ...), audio (MP3, ...) and image (JPG, ...)

Total outpower: 6W RMS. Equaliser: 4 modes. Terrestrial TV tuner (DVB-T and DVB-T2),

cable (DVB-C) and satellite (DVB-S and DVB-S2)

HDMI, composite, scart, coaxial, AV, RF,

CI+ (Common Interface), VGA-PC-in, USB and headphone output.

Energy efficiency class: A. Accessories: remote control.

Without stand (W x H x D):  $550 \times 330 \times 70 \text{ mm}$ 