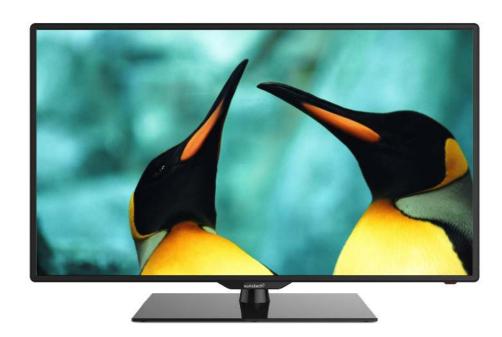

## **39SUN18TS**

T\/

39" HD LED TV with HD DTT incorporated, hotel mode functions, USB cloning and Common Interface. It also has 3 HDMI connections; among other audio and video connections to enjoy your favorite programs.