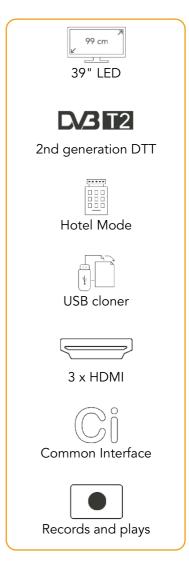

## **Features**

LED 39" - 99 cm. Res.: 1366 x 768 pixels - HD. HD DTT (H.264) and analogic. Integrated EPG.

Multimedia, teletext, hotel mode, USB cloner and OSD.

Auto power off timer and parental control.

PVR: Record and play through USB.

Video (MKV, ...), audio (MP3, ...) and image (JPG, ...)

Total outpower: 16W RMS. Equaliser: 4 modes.

Terrestrial TV tuner (DVB-T and DVB-T2),

cable (DVB-C) and satellite (DVB-S and DVB-S2)

HDMI x 3, composite, scart, coaxial, AV, RF,

CI (Common Interface), VGA-PC-in, USB and headphone output.

Energy efficiency class: A+ Accessories: remote control.

Without stand (W x H x D):  $886 \times 513 \times 78 \text{ mm}$ 