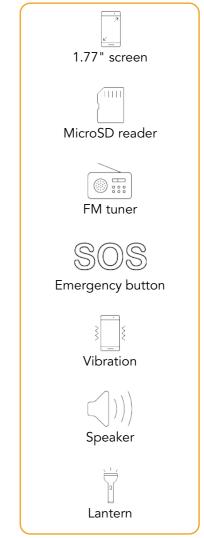

## Features

Color LCD screen 1,77" - 4,50 cm. Res.: 128 x 160. CPU: MTK6261D. Internal memory: 32Mbyte (up to 8GB via microSD) Phonebook: up to 200 contacts. Messaging: SMS. Speaker and micro USB. Multimedia: supports MP3 / WAV. GSM (900 / 1800) and GPRS. SOS button, flashlight, FM, alarm, ... Alert modes: vibration and polytones. Autonomy: up to 4h. talk time and 120h. on standby. Rechargeable battery: 700mAh. Accessories: battery, USB cable, current transformer and charging base.