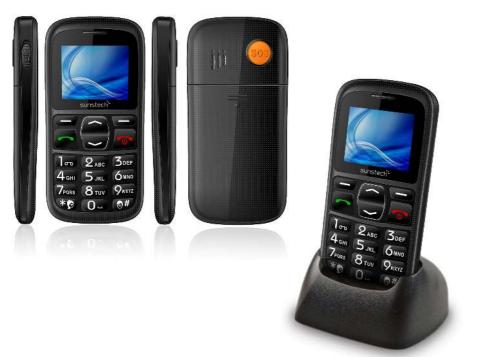

## CEL10

Téléphones

Specially designed to elderly people. Emergency button with 5 specific numbers to call and SMS sent with locator. Its big keys and vocal help during the call makes to this phone to be an easy device to use. Integrates flashlight, FM radio, etc.

## Features

Color LCD screen 1,77" - 4,50 cm. Res.: 128 x 160. CPU: MTK6261D. Internal memory: 32Mbyte (up to 8GB via microSD) Phonebook: up to 200 contacts. Messaging: SMS. Speaker and micro USB. Multimedia: supports MP3 / WAV. GSM (900 / 1800) and GPRS. SOS button, flashlight, FM, alarm, ... Alert modes: vibration and polytones. Autonomy: up to 4h. talk time and 120h. on standby. Rechargeable battery: 700mAh. Accessories: battery, USB cable, current transformer and charging base.

## Colors

**CEL10BK** Black EAN:8429015016202

Units per box: Inner: 5 - Master: 20