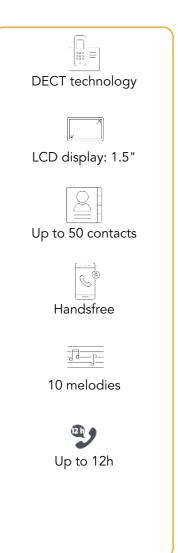

### **Features**

DECT technology. Connection: analog.

Illuminated alphanumeric LCD display: 1.5" (20 x 30mm)

Viewing calls: incoming, sent and lost.
Phone book: stores up to 50 contacts.
Integrated handsfree and on-hook dialing.
Functions: mute, pause, lock, clock and alarm.
Volume: adjustable tone and handsfree calls.

10 different melodies and menu with 16 different languages.

Call log with time and date (up to 30)

Terminals expandable up to 5, with internal transfer. Flash Time: (switchboard function) 100/300/600/1000ms.

Internal calls and redial the last number dialed.

Low power consumption: 120h (standby), 12h (conversation)

Power: 2 AAA rechargeable batteries (included)