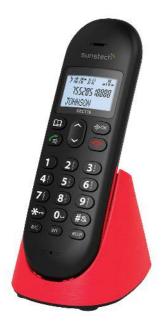

# Téléphones

Stylish design cordless phone and DECT technology, illuminated 1.5" LCD display and integrates handsfree function, phone book, call log, clock, alarm, etc.

### **Features**

DECT technology. Connection: analog.

Illuminated alphanumeric LCD display: 1.5" (20 x 30mm)

Viewing calls: incoming, sent and lost.
Phone book: stores up to 50 contacts.
Integrated handsfree and on-hook dialing.
Functions: mute, pause, lock, clock and alarm.
Volume: adjustable tone and handsfree calls.

10 different melodies and menu with 16 different languages.

Call log with time and date (up to 30)

Terminals expandable up to 5, with internal transfer. Flash Time: (switchboard function) 100/300/600/1000ms.

Internal calls and redial the last number dialed.

Low power consumption: 120h (standby), 12h (conversation)

Power: 2 AAA rechargeable batteries (included)