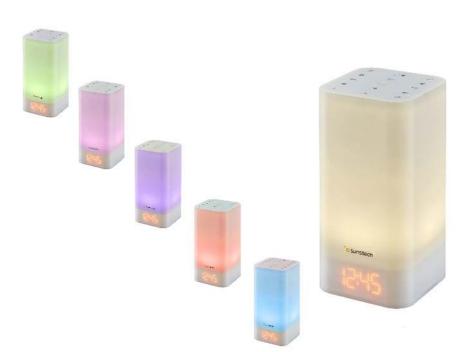

# Radio-Alarm

30 minutes before the alarm sounds this clock radio gradually lights up to wake up in a more natural way. In addition to including sleep & snooze function, etc. also has nature sounds to choose from brook, bubbles and forest.

#### Features

Clock radio with LED gradual lighting and integrated speaker. 0.7" (1.78 cm) red LED display with adjustable intensity. FM digital tuner with PLL and 10 presets. Digital volume control. Functions: sleep (15 - 90 min.) and snooze (9 min.) Dual alarm with radio mode / radio + light / buzzer / buzzer + light / sound nature and sound nature + light. Modes: current day / week / weekdays / weekend. Light and brightness control by touch button. USB connector for charging (DC 5V 1.0A) Auxiliary input. Back-up (save time, date and alarms) with 3V lithium battery (not included) Power supply: adapter AC/DC 100-240 V, 50/60 Hz (included)