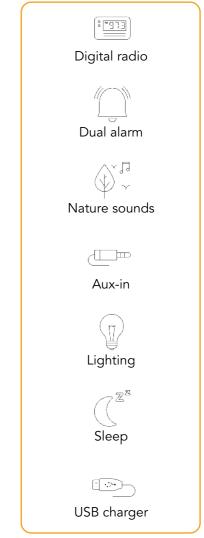

#### Features

Clock radio with LED gradual lighting and integrated speaker. 0.7" (1.78 cm) red LED display with adjustable intensity. FM digital tuner with PLL and 10 presets. Digital volume control. Functions: sleep (15 - 90 min.) and snooze (9 min.) Dual alarm with radio mode / radio + light / buzzer / buzzer + light / sound nature and sound nature + light. Modes: current day / week / weekdays / weekend. Light and brightness control by touch button. USB connector for charging (DC 5V 1.0A) Auxiliary input. Back-up (save time, date and alarms) with 3V lithium battery (not included) Power supply: adapter AC/DC 100-240 V, 50/60 Hz (included)