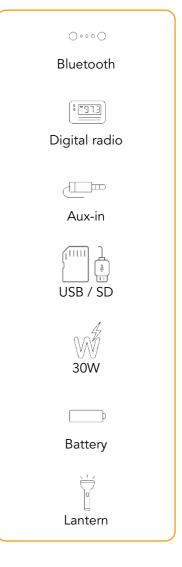

#### **Features**

Bluetooth® portable speaker with handle and 30W RMS. Diameter of the inner magnetic loudspeaker: 166mm. FM radio receiver. LED indicator ligth. Flashlight function integrated with On / Off switch. SD card reader (up to 32GB), USB port and aux-in. Function: repeat (one / all), recording (via micro), scan and allows adjustment of bass and treble. Function "Mic priority": when the microphone is used, the music volume is reduced. Independent volume control. Connection for wired microphone with function "eco". 3.5mm audio input jack: computers, DVD, MP3, etc. Rechargeable battery: 12V / 2.6A. Autonomy: 3 to 5 hours. Accessories: wireless microphone, remote control, AC / DC adapter and strap shoulder.