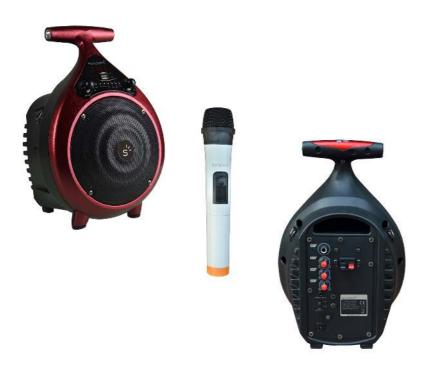

# Speakers

The MASSIVE-S6 system with Bluetooth® integrated offers total mobility thanks to its carrying handle and its rechargeable battery. With its card reader, USB port and auxiliary connection you can play your music wherever you are. Includes a wireless microphone to amplify the voice.

#### **Features**

Bluetooth® portable speaker with handle and 30W RMS. Diameter of the inner magnetic loudspeaker: 166mm. FM radio receiver. LED indicator ligth. Flashlight function integrated with On / Off switch. SD card reader (up to 32GB), USB port and aux-in. Function: repeat (one / all), recording (via micro), scan and allows adjustment of bass and treble. Function "Mic priority": when the microphone is used, the music volume is reduced. Independent volume control. Connection for wired microphone with function "eco". 3.5mm audio input jack: computers, DVD, MP3, etc. Rechargeable battery: 12V / 2.6A. Autonomy: 3 to 5 hours. Accessories: wireless microphone, remote control, AC / DC adapter and strap shoulder.