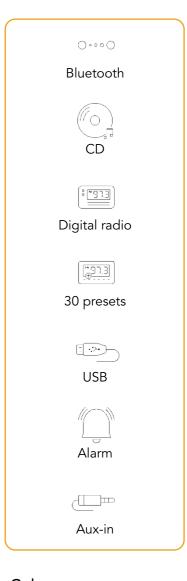

#### **Features**

Portable radio CD with fabric-covered design.

Supports Bluetooth 3.0 + EDR A2DP.

Output power of 2 x 2.5W RMS.

3.5" large speakers, guaranteed excellent sound quality.

4-mode graphic equaliser.

Multi-function CD player.

Compatible with CD, CDR, CDRW, MP3 and WMA.

Digital stereo FM tuner PLL with 30 memories.

USB port and auxiliary input (cable included)

Backlit LCD screen, clock and alarm function.