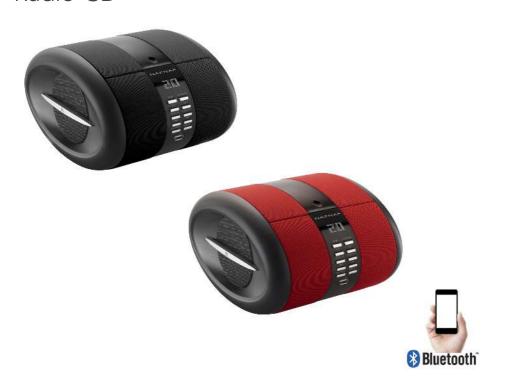

# Radio-CD

Portable designer CD radio with large speakers to ensure you enjoy your favourite music to the max, providing excellent sound quality. Integrate USB port and Bluetooth function so you can get the most out of your favorite music.

#### **Features**

Portable radio CD with fabric-covered design.

Supports Bluetooth 3.0 + EDR A2DP.

Output power of 2 x 2.5W RMS.

3.5" large speakers, guaranteed excellent sound quality.

4-mode graphic equaliser.

Multi-function CD player.

Compatible with CD, CDR, CDRW, MP3 and WMA.

Digital stereo FM tuner PLL with 30 memories.

USB port and auxiliary input (cable included)

Backlit LCD screen, clock and alarm function.

Carrying handle.

Power source: AC or batteries: 6 x LR14-UM2 (not included)

## Colors

SENSEBTBK

Black

EAN: 3606844784631

**SENSEBTRD** 

Red

EAN: 3606844784655

Units per box: